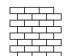

13x13" Brick Mosaic

13x13" Manhattan Mosaic

10.5x14" Memories Mosaic

|                          | Anthracite | Beige | Grey | White | Ice | Cream |
|--------------------------|------------|-------|------|-------|-----|-------|
| 13x39.4"x9.5mm           |            |       |      | •     |     |       |
| 13x39.4"x9.5mm Avenue    |            |       |      | •     |     |       |
| 13x39.4"x9.5mm Brush     |            |       |      |       |     |       |
| 13x39.4"x9.5mm Chalk     |            |       |      |       |     |       |
| 13x39.4"x9.5mm Design    |            |       |      | •     |     |       |
| 13x39.4"x9.5mm Glitter   |            |       |      |       |     |       |
| 13x39.4"x9.5mm Gold      |            |       |      |       |     |       |
| 13x39.4"x9.5mm Paint     |            |       |      |       |     |       |
| 13x39.4"x9.5mm Platinum  |            |       |      | •     |     |       |
| 13x39.4"x9.5mm Touch     |            |       |      |       |     |       |
| 13x39.4"x9.5mm Scratch   |            |       |      |       |     |       |
| 13x13" Brick Mosaic      |            |       |      |       |     |       |
| 13x13" Manhattan Mosaic  |            |       |      |       |     |       |
| 10.5x14" Memories Mosaic |            |       |      |       |     |       |