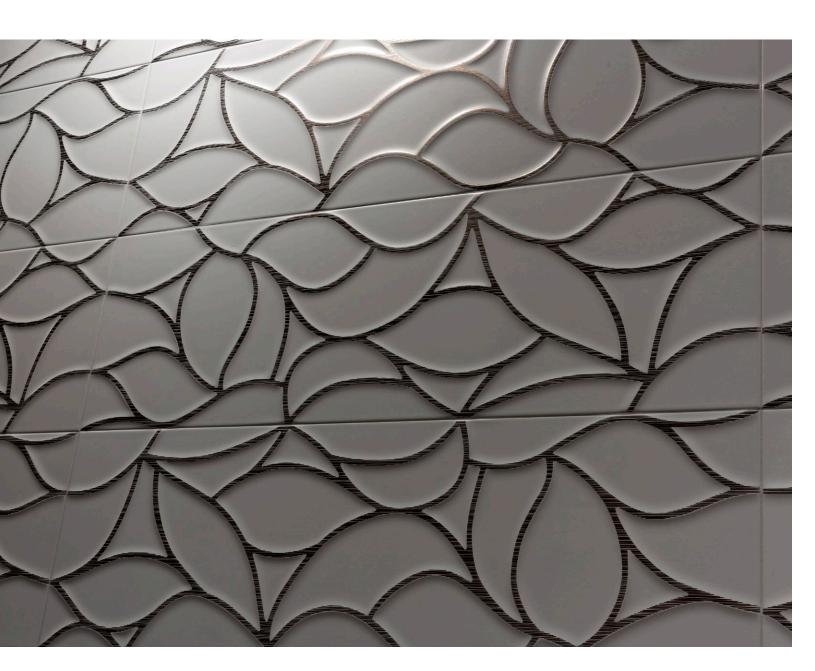

## **COMFORT G**

Complementary patterns and colors designed to be mixed and matched for a clean and contemporary look.

Anthracite

Beige

Grey

13x39.4"x9.5mm

13x39.4"x9.5mm Avenue

13x39.4"x9.5mm Brush

13x39.4"x9.5mm Chalk

13x39.4"x9.5mm Design

13x39.4"x9.5mm Glitter

13x39.4"x9.5mm Gold

13x39.4"x9.5mm Paint

13x39.4"x9.5mm Platinum

13x39.4"x9.5mm Touch

13x39.4"x9.5mm Scratch