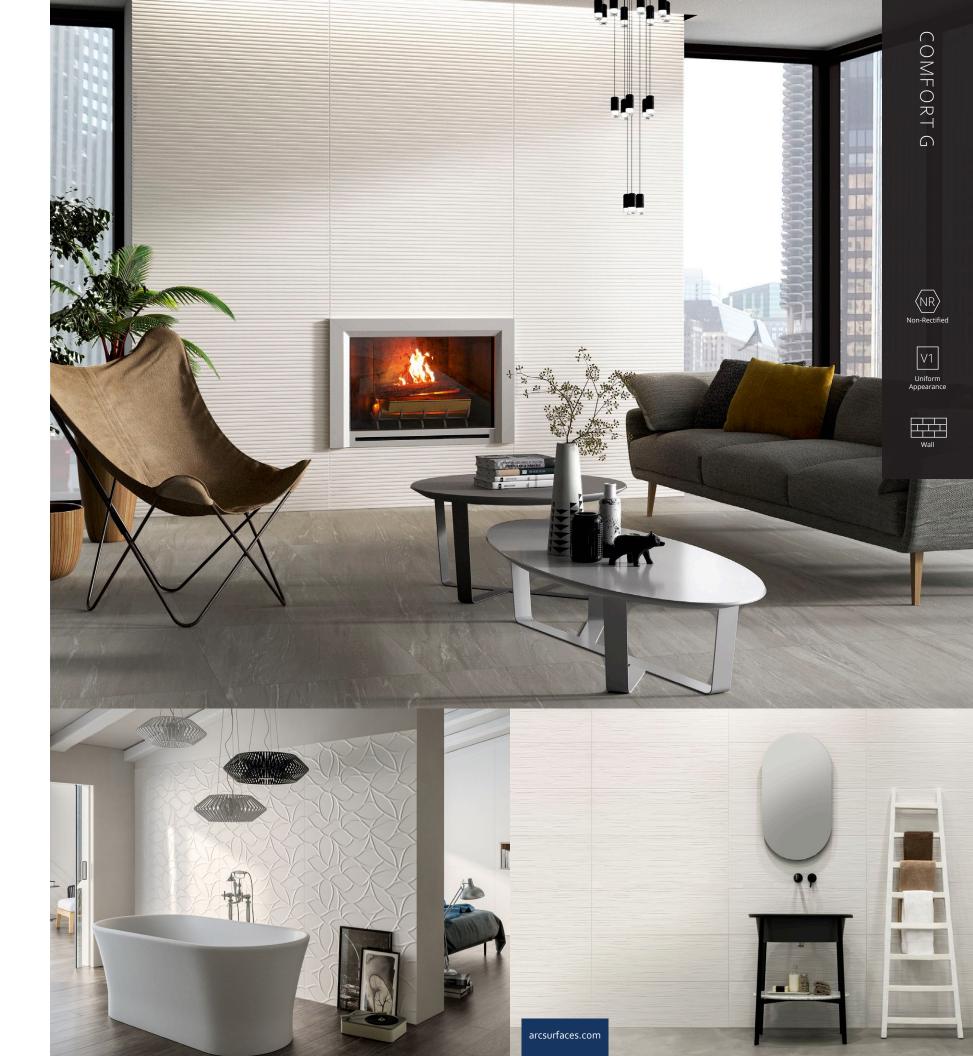

## **COMFORT G**

Complementary patterns and colors designed to be mixed and matched for a clean and contemporary look.

Anthracite

Beige

Grey

13x39.4"x9.5mm

13x39.4"x9.5mm Avenue

13x39.4"x9.5mm Brush

13x39.4"x9.5mm Chalk

13x39.4"x9.5mm Design

13x39.4"x9.5mm Glitter

13x39.4"x9.5mm Gold

13x39.4"x9.5mm Paint

13x39.4"x9.5mm Platinum

13x39.4"x9.5mm Touch

13x39.4"x9.5mm Scratch