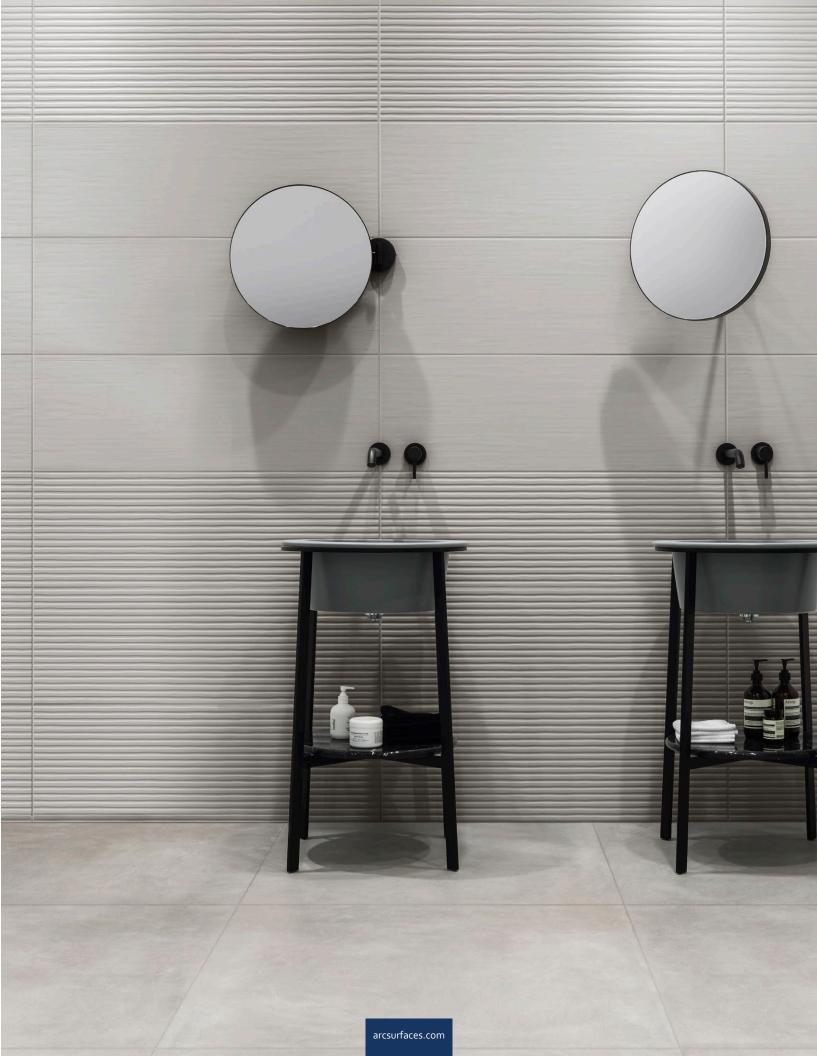

## **COMFORT G**

Complementary patterns and colors designed to be mixed and matched for a clean and contemporary look.

Anthracite

Beige

Grey

13x39.4"x9.5mm

13x39.4"x9.5mm Avenue

13x39.4"x9.5mm Brush

13x39.4"x9.5mm Chalk

13x39.4"x9.5mm Design

13x39.4"x9.5mm Glitter

13x39.4"x9.5mm Gold

13x39.4"x9.5mm Paint

13x39.4"x9.5mm Platinum

13x39.4"x9.5mm Touch

13x39.4"x9.5mm Scratch