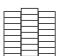

13x13" Brick Mosaic

13x13" Manhattan Mosaic

10.5x14" Memories Mosaic

|                          | Anthracite | Beige | Grey | White | Ice | Cream |
|--------------------------|------------|-------|------|-------|-----|-------|
| 13x39.4"x9.5mm           |            |       |      | •     |     |       |
| 13x39.4"x9.5mm Avenue    |            |       |      | •     |     |       |
| 13x39.4"x9.5mm Brush     |            |       |      |       |     |       |
| 13x39.4"x9.5mm Chalk     |            |       |      |       |     |       |
| 13x39.4"x9.5mm Design    |            |       |      | •     |     |       |
| 13x39.4"x9.5mm Glitter   |            |       |      |       |     |       |
| 13x39.4"x9.5mm Gold      |            |       |      |       |     |       |
| 13x39.4"x9.5mm Paint     |            |       |      |       |     |       |
| 13x39.4"x9.5mm Platinum  |            |       |      | •     |     |       |
| 13x39.4"x9.5mm Touch     |            |       |      |       |     |       |
| 13x39.4"x9.5mm Scratch   |            |       |      |       |     |       |
| 13x13" Brick Mosaic      |            |       |      |       |     |       |
| 13x13" Manhattan Mosaic  |            |       |      |       |     |       |
| 10.5x14" Memories Mosaic |            |       |      |       |     |       |