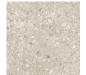

## **STELVIO**

Uncompromising elegance for a minimal chic look. This collections stems from a rediscovery of the natural Italian rock known as 'Ceppo di Gre', characterized by large and small pebbles in nuanced shades of the same color.

Bianco

Grigio

Noce

24x48"x10mm Polished

48x48"x10mm

48x48"x10mm Polished

12x12"x10mm Mosaic

12x12"x10mm Muretto Mosaic