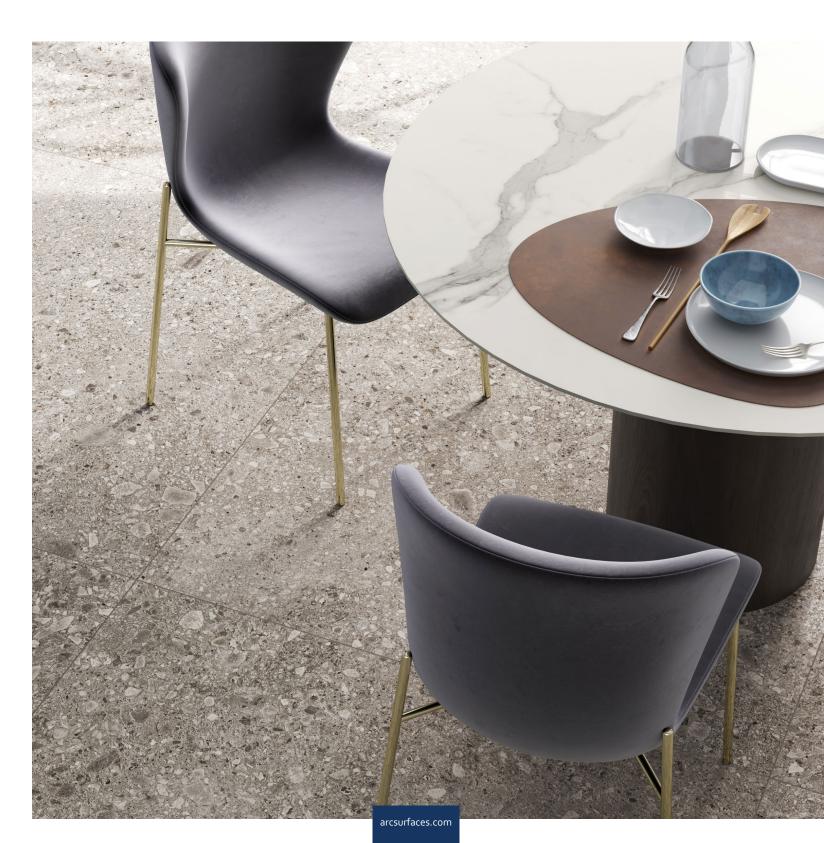

## **STELVIO**

Uncompromising elegance for a minimal chic look. This collections stems from a rediscovery of the natural Italian rock known as 'Ceppo di Gre', characterized by large and small pebbles in nuanced shades of the same color.