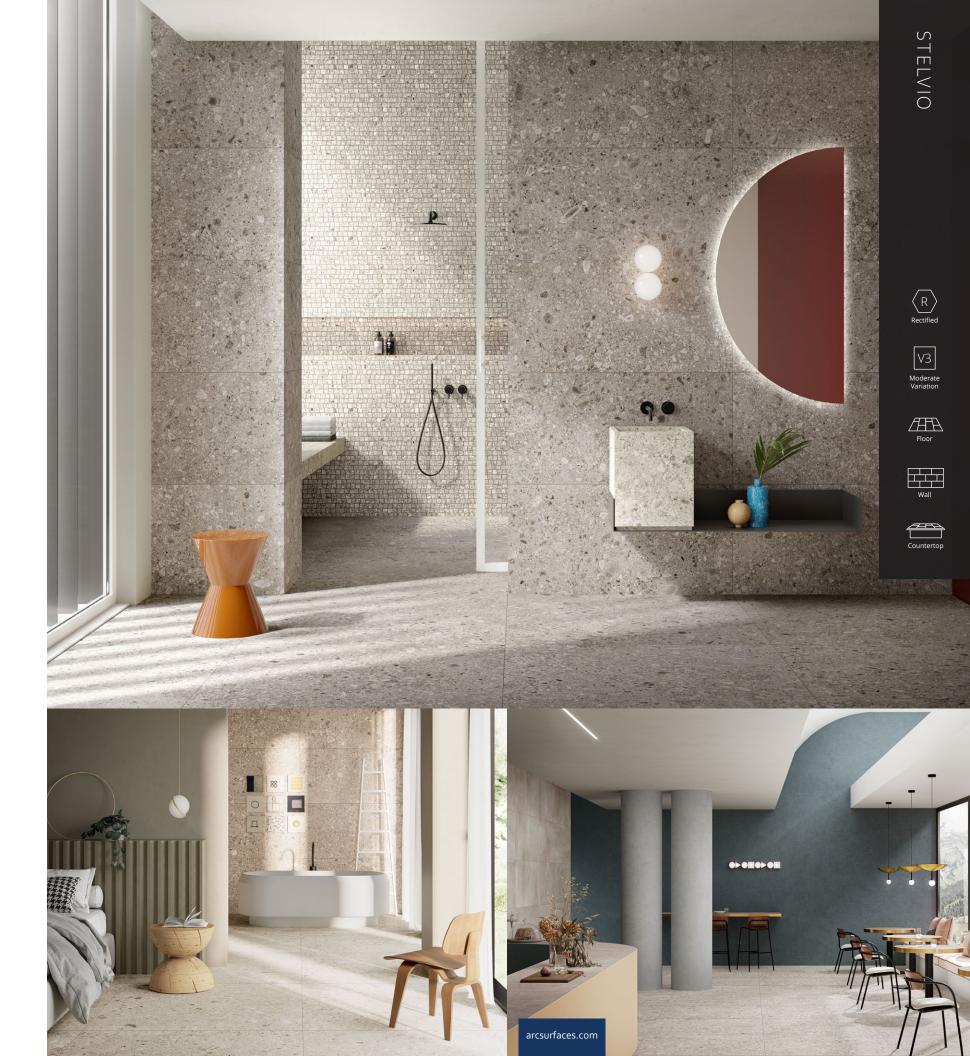

## **STELVIO**

Uncompromising elegance for a minimal chic look. This collections stems from a rediscovery of the natural Italian rock known as 'Ceppo di Gre', characterized by large and small pebbles in nuanced shades of the same color.

Bianco

Grigio

Noce

24x48"x10mm Polished

48x48"x10mm

48x48"x10mm Polished

12x12"x10mm Mosaic

12x12"x10mm Muretto Mosaic