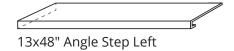

<sup>●</sup> Stocked Item □ Non-Stocked Item

|                         | Bianco | Grigio | Noce |
|-------------------------|--------|--------|------|
| 3x32" Bullnose Polished |        |        |      |
| 3x48" Bullnose          |        |        |      |
| 3x48" Bullnose Polished |        |        |      |
| 13x48" Step Lineare     |        |        |      |
| 13x48" Angle Step Right |        |        |      |
| 13x48" Angle Step Left  |        |        |      |