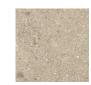

## **STELVIO**

Uncompromising elegance for a minimal chic look. This collections stems from a rediscovery of the natural Italian rock known as 'Ceppo di Gre', characterized by large and small pebbles in nuanced shades of the same color.

Bianco

Grigio

Noce

24x48"x10mm Polished

48x48"x10mm

48x48"x10mm Polished

12x12"x10mm Mosaic

12x12"x10mm Muretto Mosaic