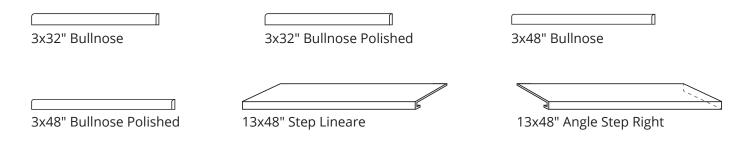

## TRIM

|                                     | Bianco | Grigio | Noce |
|-------------------------------------|--------|--------|------|
| 16 x32"x10mm                        | •      | •      | •    |
| 32x32"x10mm                         | •      | •      | •    |
| 24x48"x10mm                         |        |        |      |
| 48x48"x10mm                         |        |        |      |
| 16 x32"x10mm Polished               |        |        |      |
| 32x32"x10mm Polished                |        |        |      |
| 24x48"x10mm Polished                |        |        |      |
| 48x48"x10mm Polished                |        |        |      |
| 12x12"x10mm Mosaic                  | •      | •      | •    |
| 12x12"x10mm Muretto Mosaic          | •      | •      | •    |
| 12x12"x10mm Muretto Mosaic Polished |        |        |      |
| 24x36"x20mm                         |        |        |      |
| 3x32" Bullnose                      |        |        |      |
| 3x32" Bullnose Polished             |        |        |      |
| 3x48" Bullnose                      |        |        |      |

<sup>●</sup> Stocked Item □ Non-Stocked Item

|                         | Bianco | Grigio | Noce |
|-------------------------|--------|--------|------|
| 3x32" Bullnose Polished |        |        |      |
| 3x48" Bullnose          |        |        |      |
| 3x48" Bullnose Polished |        |        |      |
| 13x48" Step Lineare     |        |        |      |
| 13x48" Angle Step Right |        |        |      |
| 13x48" Angle Step Left  |        |        |      |