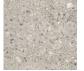

## **STELVIO**

Uncompromising elegance for a minimal chic look. This collections stems from a rediscovery of the natural Italian rock known as 'Ceppo di Gre', characterized by large and small pebbles in nuanced shades of the same color.

Bianco

Grigio

Noce

24x48"x10mm Polished

48x48"x10mm

48x48"x10mm Polished

12x12"x10mm Mosaic

12x12"x10mm Muretto Mosaic