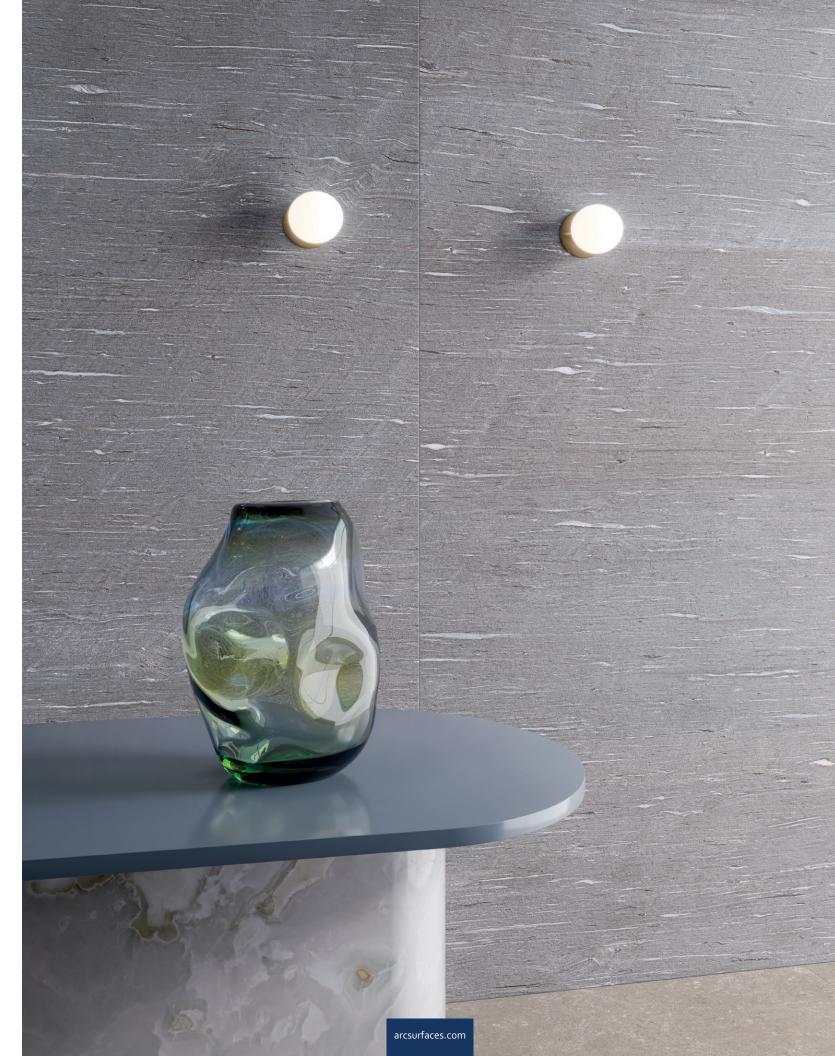

## TIDE ROAD

An authentic perspective on stone effects with the careful reimagining of vein cut and cross cut techniques.

Graphite

nite Light

Platinum

Sand

Silver

12x24"x9mm Cross Cut

12x24"x9mm Cross Cut Textured

12x24"x9mm Vein Cut

24x24"x9.5mm Cross Cut

24x48"x9.5mm Cross Cut

24x48"x9.5mm Cross Cut Textured

24x48"x9.5mm Vein Cut

2" on 12x12"x9mm Mosaic Cross Cut

## WALL TILE 3x12"x8.5mm Vein Cut TRIM 3x24"x9mm Bullnose 13x48"x9.5mm Step 13x48"x9.5mm Angle Step Right/Left

|                                   | Graphite | Light | Platinum | Sand | Silver |
|-----------------------------------|----------|-------|----------|------|--------|
| 12x24"x9mm Cross Cut              | •        | •     | •        | •    | •      |
| 12x24"x9mm Cross Cut Textured     |          |       |          |      |        |
| 12x24"x9mm Vein Cut               | •        | •     | •        | •    | •      |
| 24x24"x9.5mm Cross Cut            |          |       |          |      |        |
| 24x48"x9.5mm Cross Cut            | •        | •     | •        | •    | •      |
| 24x48"x9.5mm Cross Cut Textured   |          |       |          |      |        |
| 24x48"x9.5mm Vein Cut             | •        | •     | •        | •    | •      |
| 48x48"x9mm Cross Cut              |          |       |          |      |        |
| 2" on 12x12"x9mm Mosaic Cross Cut | •        | •     | •        | •    | •      |
| 3x12"x8.5mm Vein Cut              |          | •     | •        | •    |        |
| 3x24"x9mm Bullnose                |          |       |          |      |        |
| 13x48"x9.5mm Step                 |          |       |          |      |        |
| 13x48"x9.5mm Angle Step Right     |          |       |          |      |        |
| 13x48"x9.5mm Angle Step Left      |          |       |          |      |        |
| 6x24"x9mm L Piece Textured        |          |       |          |      |        |