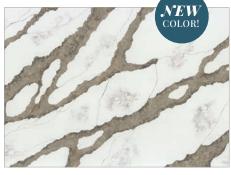

# A Harmony of Light & Sound Quartz Cascade

In the heart of the wilderness, where cascades of water carve their path through rugged landscapes, a timeless dance unfolds. Picture the majestic torrent, tumbling down from lofty peaks, carving deep valleys and winding their way towards the distant ocean, all seen from a bird's-eye view. Our Oceanus quartz slab embodies the essence of this breathtaking journey, with veins mirroring the intricate pathways of water flowing towards its ultimate destination. You can almost hear the melodious symphony of water as it rushes over rocks towards the horizon. As you trace the intricate patterns of our Oceanus quartz slab, you are transported to the banks of these mighty cascades.

Feel the cool spray of mist on your face as you stand at the edge of a waterfall, marveling at the raw power and beauty of nature's handiwork. Like witnessing the relentless journey of cascades towards the boundless expanse of the ocean, you run your fingers across the surface of our quartz slab and can't help but feel a sense of awe and wonder at the magnificent beauty of the world around you.

### OCEANUS (BACKLIT & BOLD™) | PQ5173

Capturing the essence of water's journey, with veins reminiscent of rivers carving their path back to the source. Each intricate Oceanus pattern tells a tale of resilience and fluidity, inviting you to witness nature's eternal flow.