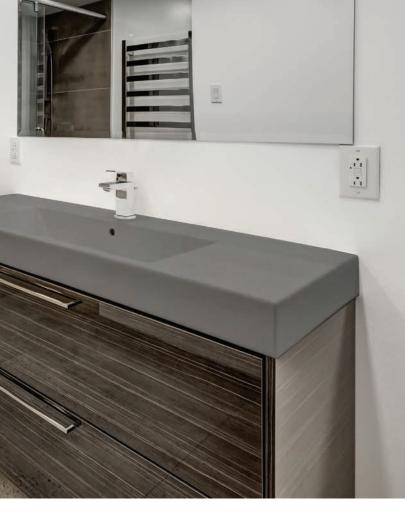

# **Pentalquartz**

### ARCHITECTURAL® SURFACES

101

PentalQuartz<sup>®</sup> combines the timeless beauty of natural stone with superior strength and durability. Engineered for easy care, this surface requires little maintenance, is versatile and long-lasting, all while providing infinite design possibilities. Ideal for nearly any application, from kitchen countertops and bathroom vanities, to bar tops and tub surrounds, PentalQuartz® stands as a testament to timeless elegance and enduring quality, ensuring a lasting impression in any room.