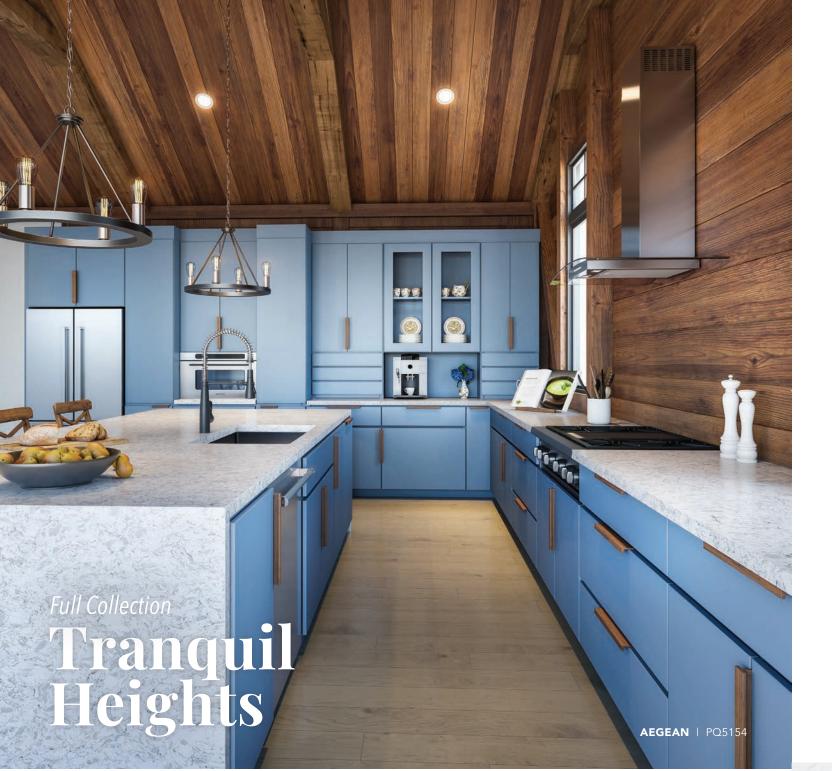

\*\*BIANCO VAIL | PQ5115

AURA GOLD | PQ5184

THASSOS | PQ5016

Introducing Tranquil Heights, a collection inspired by the tranquil vistas of lofty cliffs and panoramic views. These surfaces evoke a sense of calm and elevation, drawing inspiration from the serenity experienced from high vantage points. With patterns reminiscent of distant horizons and serene landscapes, Tranquil Heights brings a feeling of openness and clarity to any living space. Immerse yourself in the tranquility of elevated perspectives with this collection, where each slab invites you to experience a sense of peace and harmony in your home.

TEMPO VALORE | PQ5174

**CELADON** | PQ5155

AEGEAN | PQ5154

Contemporary Keystones, where modern design meets architectural elegance. Just as a keystone serves as the focal point in an archway, these slabs are the key to giving your space a sleek and contemporary edge. With clean lines, minimalist aesthetics, and neutral color palettes, our collection embodies the essence of modern design trends. Elevate your space with timeless sophistication, where every slab is a testament to modern craftsmanship and style.