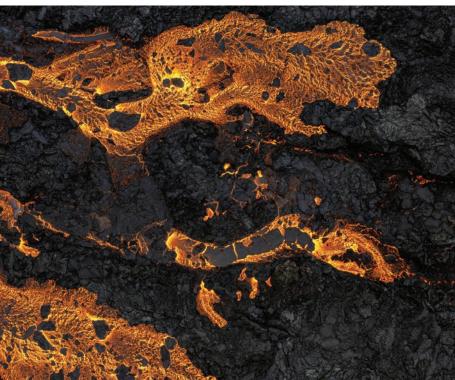

## Radiance Unleashed Ember Fusion

Witness the alchemy of the elements unfold in our latest collection. Drawing inspiration from the awe-inspiring spectacle of erupting volcanoes, each piece radiates raw power and elemental beauty. Envision the vivid hues and dynamic textures mirroring the molten landscapes forged by volcanic activity. Our Sienna Gold quartz surface, reminiscent of the rugged terrain shaped by volcanic forces, exudes an unparalleled strength and resilience.

With every slab, immerse yourself in the primal energy resonating from nature's fiery depths, where the timeless narratives of our planet are etched into every crystalline structure. This collection serves as a captivating embodiment of the dynamic interplay between earth and fire, offering a mesmerizing glimpse into the elemental forces that sculpt our world.