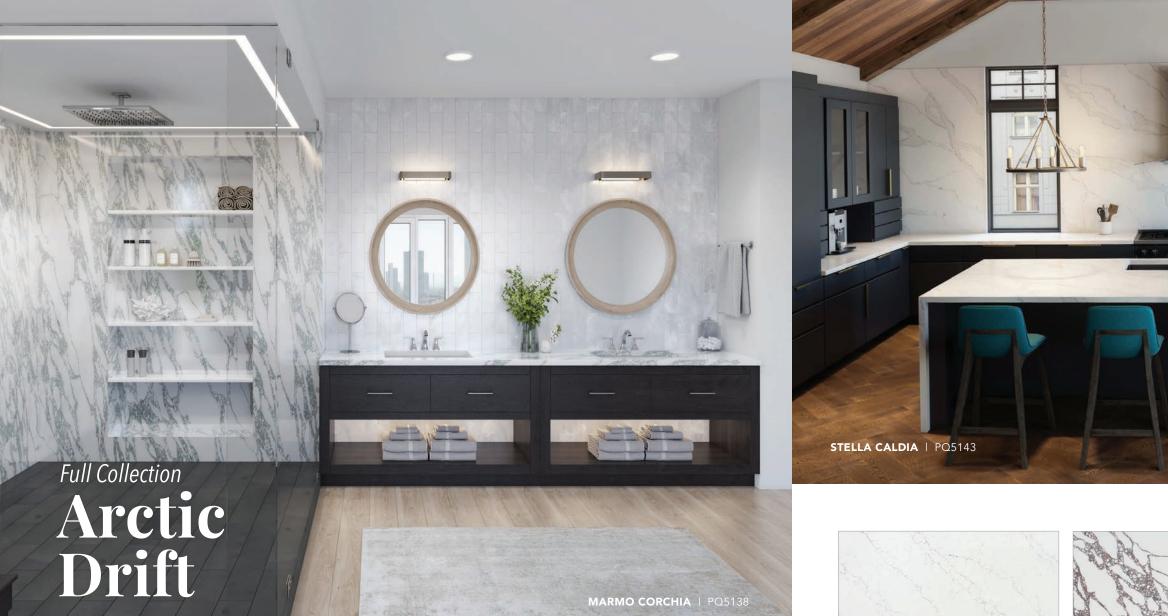

IJEN | PQ5181

MIDNIGHT MIST HONED | PQ5191

LUNARIA | PQ5175

ATLANTIS AZUL (BACKLIT & BOLD™) PQ5172

**CREMA CLARET** | PQ5171

**IVORY MIST HONED** | PQ5189

FORTRESS HONED | PQ8021

Embark on a journey through the serene tundra and snow-covered landscapes with our Arctic Drift collection. Inspired by the untouched beauty of these icy realms, each slab evokes the tranquility and

purity of the arctic wilderness. With crisp whites reminiscent of freshly fallen snow and delicate veining patterns that mimic the windswept contours of the tundra, our collection captures the essence of this breathtaking landscape. Transform your space into a place where the soft glow of arctic light dances across surfaces, inviting you to embrace the serenity and majesty of the north. With Arctic Drift, immerse yourself in the timeless allure of snow-covered landscapes and indulge in the ultimate expression of luxury in your home.

MARMO CORCHIA | PQ5138 (Book-matched)

\*\***AVENZA** | PQ5187

MARMO VIOLA | PQ5139 (Book-matched)

**STELLA BLACK** | PQ5151 (Book-matched)

(Book-matched)

**STELLA** | PQ5133 (Book-matched)

**STELLA GOLD** | PQ5134 (Book-matched)