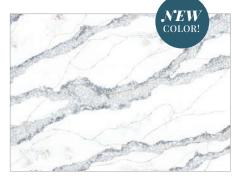

CREMA CLARET | PQ5171

Emerging as an oasis of neutral tranquility. The striking vein pattern of our Crema Claret slab echoes the paths of rivers, seeping into the earth, adding a touch of natural elegance to any space.