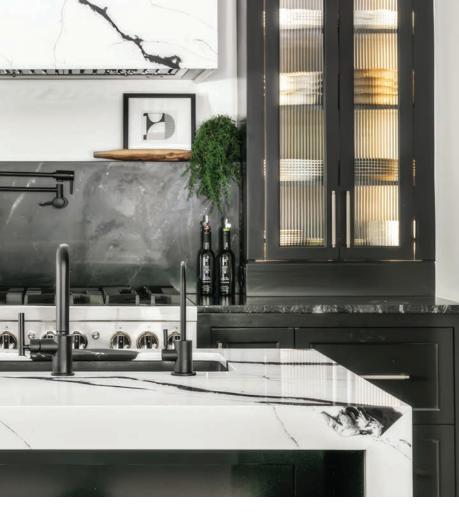

SONO MIRA | PQ5157 (Book-matched)

\*\*UNIQUE CALACATTA BLACK | PQ5116

60 (22)

\*\*UNIQUE CALACATTA GOLD | PQ5117

**\*\*UNIQUE CALACATTA** | PQ5113

**\*\*UNIQUE CALACATTA BLUE** | PQ5152

Luxe and Lavish intricate formations showcase extravagant veining, radiating an aura of power and sophistication. These opulent designs capture the essence of grandeur, evoking a sense of luxury and abundance in their meticulous details. Each vein tells a compelling story of strength and elegance, adding a touch of extravagance to any space. Embrace the commanding presence of nature's beauty with our collection, where every slab exudes refinement and magnificence.

Full Collection

UX

**Ve** 

**&Lavish** 

**\*\*UNIQUE CALACATTA GREEN** PQ5153

**\*\*UNIQUE CALACATTA** MACCHIA VECCHIA | PQ5118

\*\*UNIQUE CALACATTA GOLD | PQ5117

**\*\*UNIQUE CALACATTA BLACK** | PQ5116