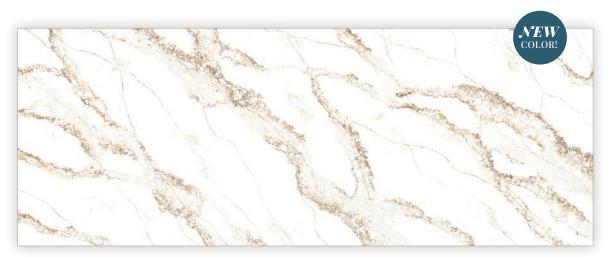

CREMA CLARET | PQ5171

Emerging as an oasis of neutral tranquility. The striking vein pattern of our Crema Claret slab echoes the paths of rivers, seeping into the earth, adding a touch of natural elegance to any space.