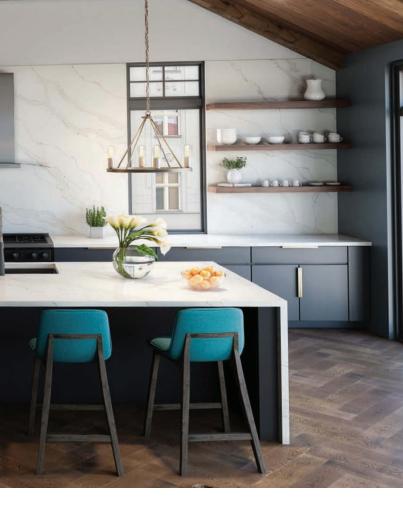

# A Harmony of Light & Sound Quartz Cascade

In the heart of the wilderness, where cascades of water carve their path through rugged landscapes, a timeless dance unfolds. Picture the majestic torrent, tumbling down from lofty peaks, carving deep valleys and winding their way towards the distant ocean, all seen from a bird's-eye view. Our Oceanus quartz slab embodies the essence of this breathtaking journey, with veins mirroring the intricate pathways of water flowing towards its ultimate destination. You can almost hear the melodious symphony of water as it rushes over rocks towards the horizon. As you trace the intricate patterns of our Oceanus quartz slab, you are transported to the banks of these mighty cascades.

Feel the cool spray of mist on your face as you stand at the edge of a waterfall, marveling at the raw power and beauty of nature's handiwork. Like witnessing the relentless journey of cascades towards the boundless expanse of the ocean, you run your fingers across the surface of our quartz slab and can't help but feel a sense of awe and wonder at the magnificent beauty of the world around you.

### OCEANUS (BACKLIT & BOLD™) | PQ5173

Capturing the essence of water's journey, with veins reminiscent of rivers carving their path back to the source. Each intricate Oceanus pattern tells a tale of resilience and fluidity, inviting you to witness nature's eternal flow.