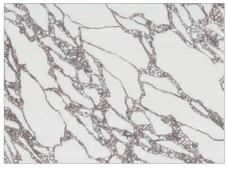

# A Harmony of Light & Sound Quartz Cascade

In the heart of the wilderness, where cascades of water carve their path through rugged landscapes, a timeless dance unfolds. Picture the majestic torrent, tumbling down from lofty peaks, carving deep valleys and winding their way towards the distant ocean, all seen from a bird's-eye view. Our Oceanus quartz slab embodies the essence of this breathtaking journey, with veins mirroring the intricate pathways of water flowing towards its ultimate destination. You can almost hear the melodious symphony of water as it rushes over rocks towards the horizon. As you trace the intricate patterns of our Oceanus quartz slab, you are transported to the banks of these mighty cascades.

Feel the cool spray of mist on your face as you stand at the edge of a waterfall, marveling at the raw power and beauty of nature's handiwork. Like witnessing the relentless journey of cascades towards the boundless expanse of the ocean, you run your fingers across the surface of our quartz slab and can't help but feel a sense of awe and wonder at the magnificent beauty of the world around you.

### OCEANUS (BACKLIT & BOLD™) | PQ5173

Capturing the essence of water's journey, with veins reminiscent of rivers carving their path back to the source. Each intricate Oceanus pattern tells a tale of resilience and fluidity, inviting you to witness nature's eternal flow.