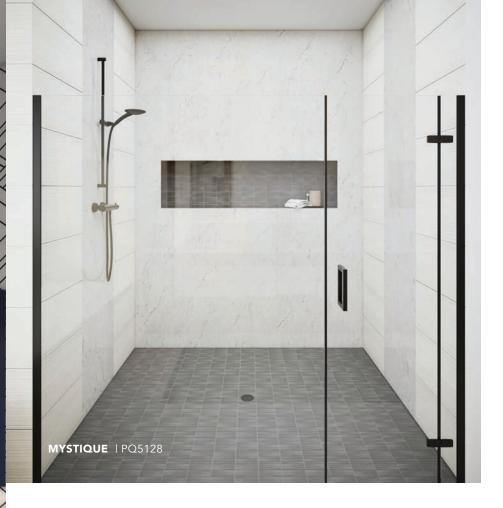

TERRA SOL | PQ5148 (Book-matched)

TERRA SOL | PQ5148

MYSTIQUE | PQ5128

TERRA LUNA | PQ5149 (Book-matched)

Full Collection Radiant Opulence

Elevate any space with the luxurious essence of Radiant Opulence surfaces, which reflect light to cultivate an ambiance of refined beauty. These radiant surfaces cast a transformative glow, turning every room into a sanctuary of sophistication. With their light and airy aesthetic, Radiant Opulence slabs offer the perfect touch to infuse your space with timeless allure.