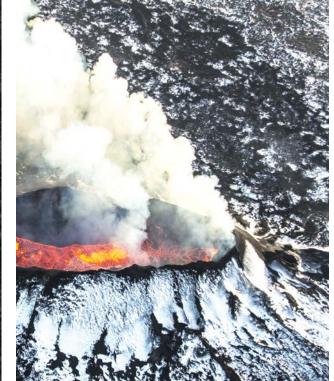

## Radiance Unleashed Ember Fusion

Witness the alchemy of the elements unfold in our latest collection. Drawing inspiration from the awe-inspiring spectacle of erupting volcanoes, each piece radiates raw power and elemental beauty. Envision the vivid hues and dynamic textures mirroring the molten landscapes forged by volcanic activity. Our Sienna Gold quartz surface, reminiscent of the rugged terrain shaped by volcanic forces, exudes an unparalleled strength and resilience.

With every slab, immerse yourself in the primal energy resonating from nature's fiery depths, where the timeless narratives of our planet are etched into every crystalline structure. This collection serves as a captivating embodiment of the dynamic interplay between earth and fire, offering a mesmerizing glimpse into the elemental forces that sculpt our world.

SIENNA GOLD | PQ5166 (Book-matched)

Mirroring the marbled terrain shaped by volcanic activity, our Sienna Gold quartz slab shimmers with the essence of nature's fiery depths, embodying the primal energy that courses through the earth's core.