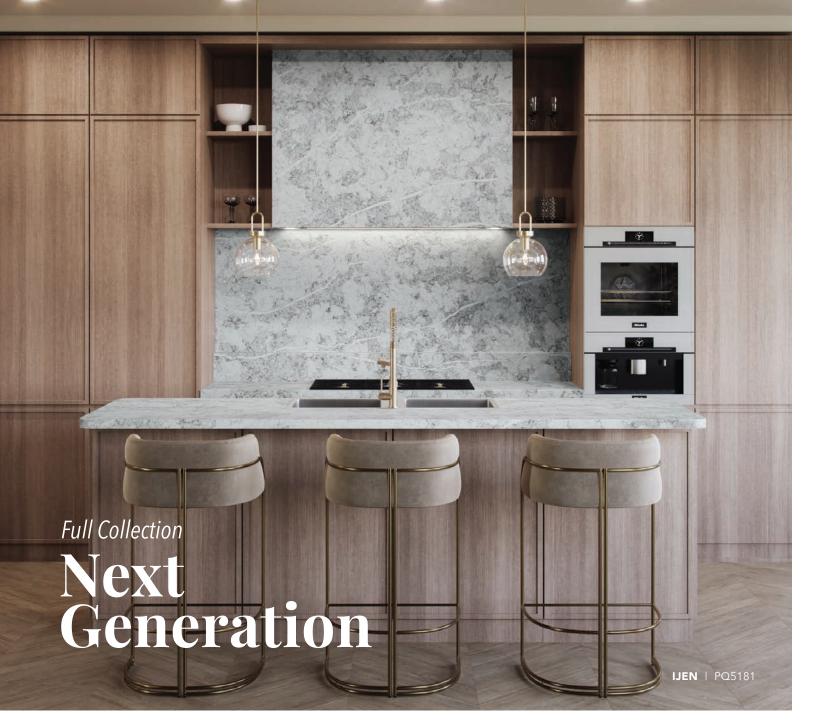

Transform your space with our masterfully crafted collection, where nature seamlessly intertwines with the innovation of human artistry. Inspired by the allure of quartzite, this collection redefines the laws of nature. Reflecting the intricate beauty found in creation, each slab mirrors the delicate web of natural formations, echoing the essence of the earth's design. Elevate your living space with our curated collection, where the legacy of quartzite meets the innovation of the next generation.

IJEN | PQ5181

MIDNIGHT MIST HONED | PQ5191

LUNARIA | PQ5175

ATLANTIS AZUL (BACKLIT & BOLD™) PQ5172

**CREMA CLARET** | PQ5171

**IVORY MIST HONED** | PQ5189

FORTRESS HONED | PQ8021

Embark on a journey through the serene tundra and snow-covered landscapes with our Arctic Drift collection. Inspired by the untouched beauty of these icy realms, each slab evokes the tranquility and