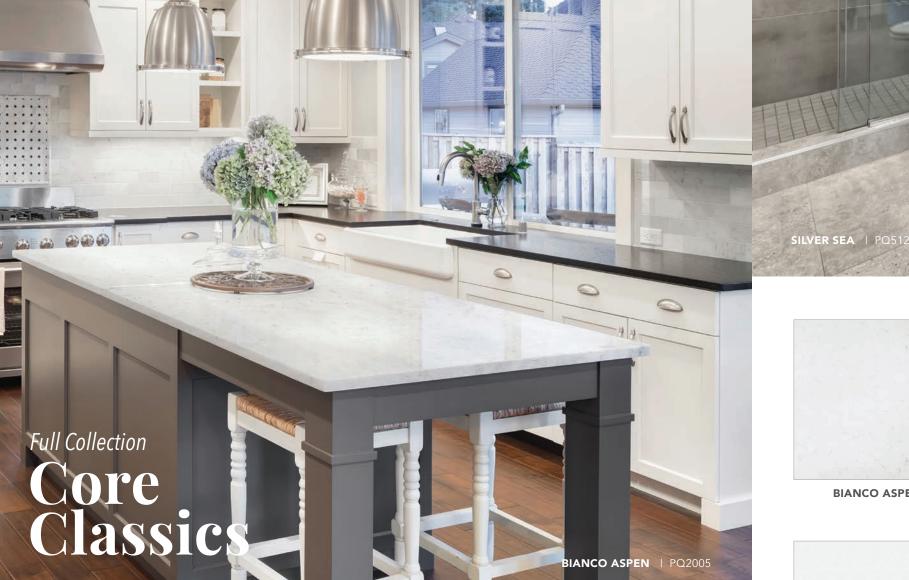

Core Classics is a timeless collection of quartz designed to elevate any space with powerful elegance. These shades present a versatile palette that seamlessly complement any design aesthetic, from sleek modern interiors to contemporary settings. With Core Classics, your design will be complete with enduring style and impeccable craftsmanship.

BIANCO ASPEN | PQ2005

SEASHELL | PQ1001

SILVER SEA | PQ5126

\*\*COASTAL GREY | PQ5188

**PEARL WHITE** | PQ1002

WHITE SAND | PQ0001