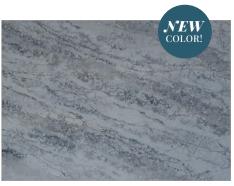

# A Harmony of Light & Sound Quartz Cascade

In the heart of the wilderness, where cascades of water carve their path through rugged landscapes, a timeless dance unfolds. Picture the majestic torrent, tumbling down from lofty peaks, carving deep valleys and winding their way towards the distant ocean, all seen from a bird's-eye view. Our Oceanus quartz slab embodies the essence of this breathtaking journey, with veins mirroring the intricate pathways of water flowing towards its ultimate destination. You can almost hear the melodious symphony of water as it rushes over rocks towards the horizon. As you trace the intricate patterns of our Oceanus quartz slab, you are transported to the banks of these mighty cascades.

### OCEANUS (BACKLIT & BOLD™) | PQ5173

Capturing the essence of water's journey, with veins reminiscent of rivers carving their path back to the source. Each intricate Oceanus pattern tells a tale of resilience and fluidity, inviting you to witness nature's eternal flow.