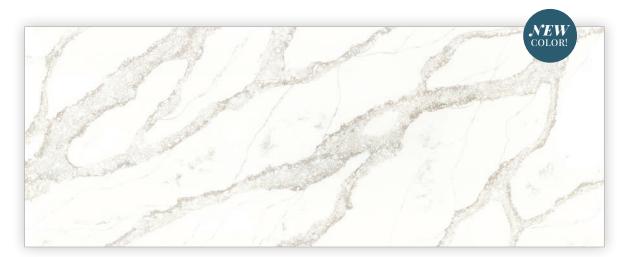

# A Harmony of Light & Sound Quartz Cascade

In the heart of the wilderness, where cascades of water carve their path through rugged landscapes, a timeless dance unfolds. Picture the majestic torrent, tumbling down from lofty peaks, carving deep valleys and winding their way towards the distant ocean, all seen from a bird's-eye view. Our Oceanus quartz slab embodies the essence of this breathtaking journey, with veins mirroring the intricate pathways of water flowing towards its ultimate destination. You can almost hear the melodious symphony of water as it rushes over rocks towards the horizon. As you trace the intricate patterns of our Oceanus quartz slab, you are transported to the banks of these mighty cascades.

Feel the cool spray of mist on your face as you stand at the edge of a waterfall, marveling at the raw power and beauty of nature's handiwork. Like witnessing the relentless journey of cascades towards the boundless expanse of the ocean, you run your fingers across the surface of our quartz slab and can't help but feel a sense of awe and wonder at the magnificent beauty of the world around you.

### OCEANUS (BACKLIT & BOLD™) | PQ5173

Capturing the essence of water's journey, with veins reminiscent of rivers carving their path back to the source. Each intricate Oceanus pattern tells a tale of resilience and fluidity, inviting you to witness nature's eternal flow.