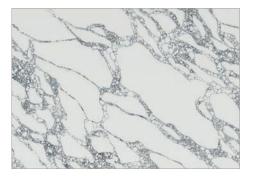

# A Harmony of Light & Sound Quartz Cascade

In the heart of the wilderness, where cascades of water carve their path through rugged landscapes, a timeless dance unfolds. Picture the majestic torrent, tumbling down from lofty peaks, carving deep valleys and winding their way towards the distant ocean, all seen from a bird's-eye view. Our Oceanus quartz slab embodies the essence of this breathtaking journey, with veins mirroring the intricate pathways of water flowing towards its ultimate destination. You can almost hear the melodious symphony of water as it rushes over rocks towards the horizon. As you trace the intricate patterns of our Oceanus quartz slab, you are transported to the banks of these mighty cascades.

Feel the cool spray of mist on your face as you stand at the edge of a waterfall, marveling at the raw power and beauty of nature's handiwork. Like witnessing the relentless journey of cascades towards the boundless expanse of the ocean, you run your fingers across the surface of our quartz slab and can't help but feel a sense of awe and wonder at the magnificent beauty of the world around you.

### OCEANUS (BACKLIT & BOLD™) | PQ5173

Capturing the essence of water's journey, with veins reminiscent of rivers carving their path back to the source. Each intricate Oceanus pattern tells a tale of resilience and fluidity, inviting you to witness nature's eternal flow.