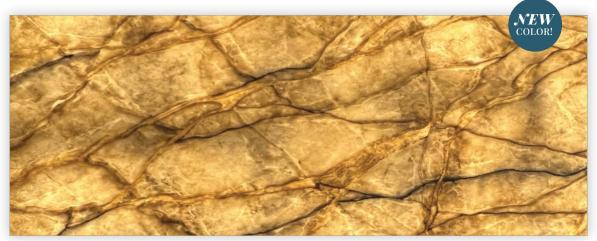

SIENNA GOLD | PQ5166 (Book-matched)

Mirroring the marbled terrain shaped by volcanic activity, our Sienna Gold quartz slab shimmers with the essence of nature's fiery depths, embodying the primal energy that courses through the earth's core.