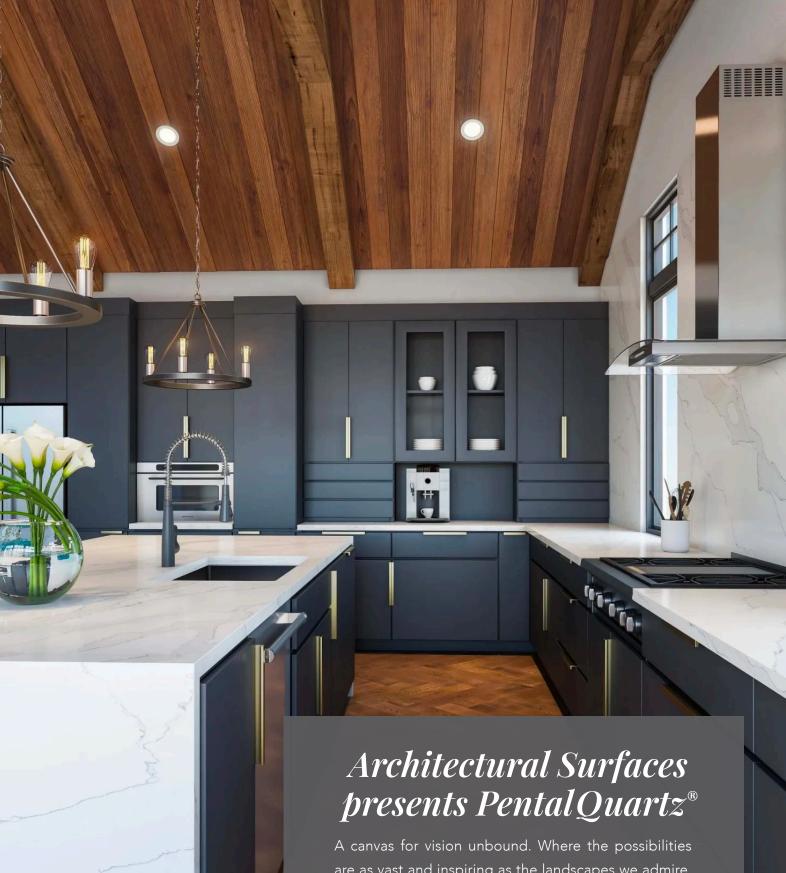

# **Pentalquartz**

### ARCHITECTURAL® SURFACES

101

PentalQuartz<sup>®</sup> combines the timeless beauty of natural stone with superior strength and durability. Engineered for easy care, this surface requires little maintenance, is versatile and long-lasting, all while providing infinite design possibilities. Ideal for nearly any application, from kitchen countertops and bathroom vanities, to bar tops and tub surrounds, PentalQuartz® stands as a testament to timeless elegance and enduring quality, ensuring a lasting impression in any room.

are as vast and inspiring as the landscapes we admire. Let your vision roam freely across surfaces that echo the unequivocal beauty of the world around us.