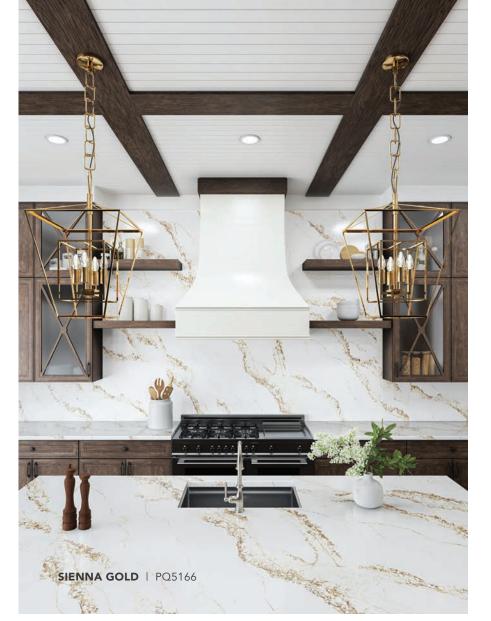

## Radiance Unleashed Ember Fusion

Witness the alchemy of the elements unfold in our latest collection. Drawing inspiration from the awe-inspiring spectacle of erupting volcanoes, each piece radiates raw power and elemental beauty. Envision the vivid hues and dynamic textures mirroring the molten landscapes forged by volcanic activity. Our Sienna Gold quartz surface, reminiscent of the rugged terrain shaped by volcanic forces, exudes an unparalleled strength and resilience.

With every slab, immerse yourself in the primal energy resonating from nature's fiery depths, where the timeless narratives of our planet are etched into every crystalline structure. This collection serves as a captivating embodiment of the dynamic interplay between earth and fire, offering a mesmerizing glimpse into the elemental forces that sculpt our world.

SIENNA GOLD | PQ5166 (Book-matched)

Mirroring the marbled terrain shaped by volcanic activity, our Sienna Gold quartz slab shimmers with the essence of nature's fiery depths, embodying the primal energy that courses through the earth's core.