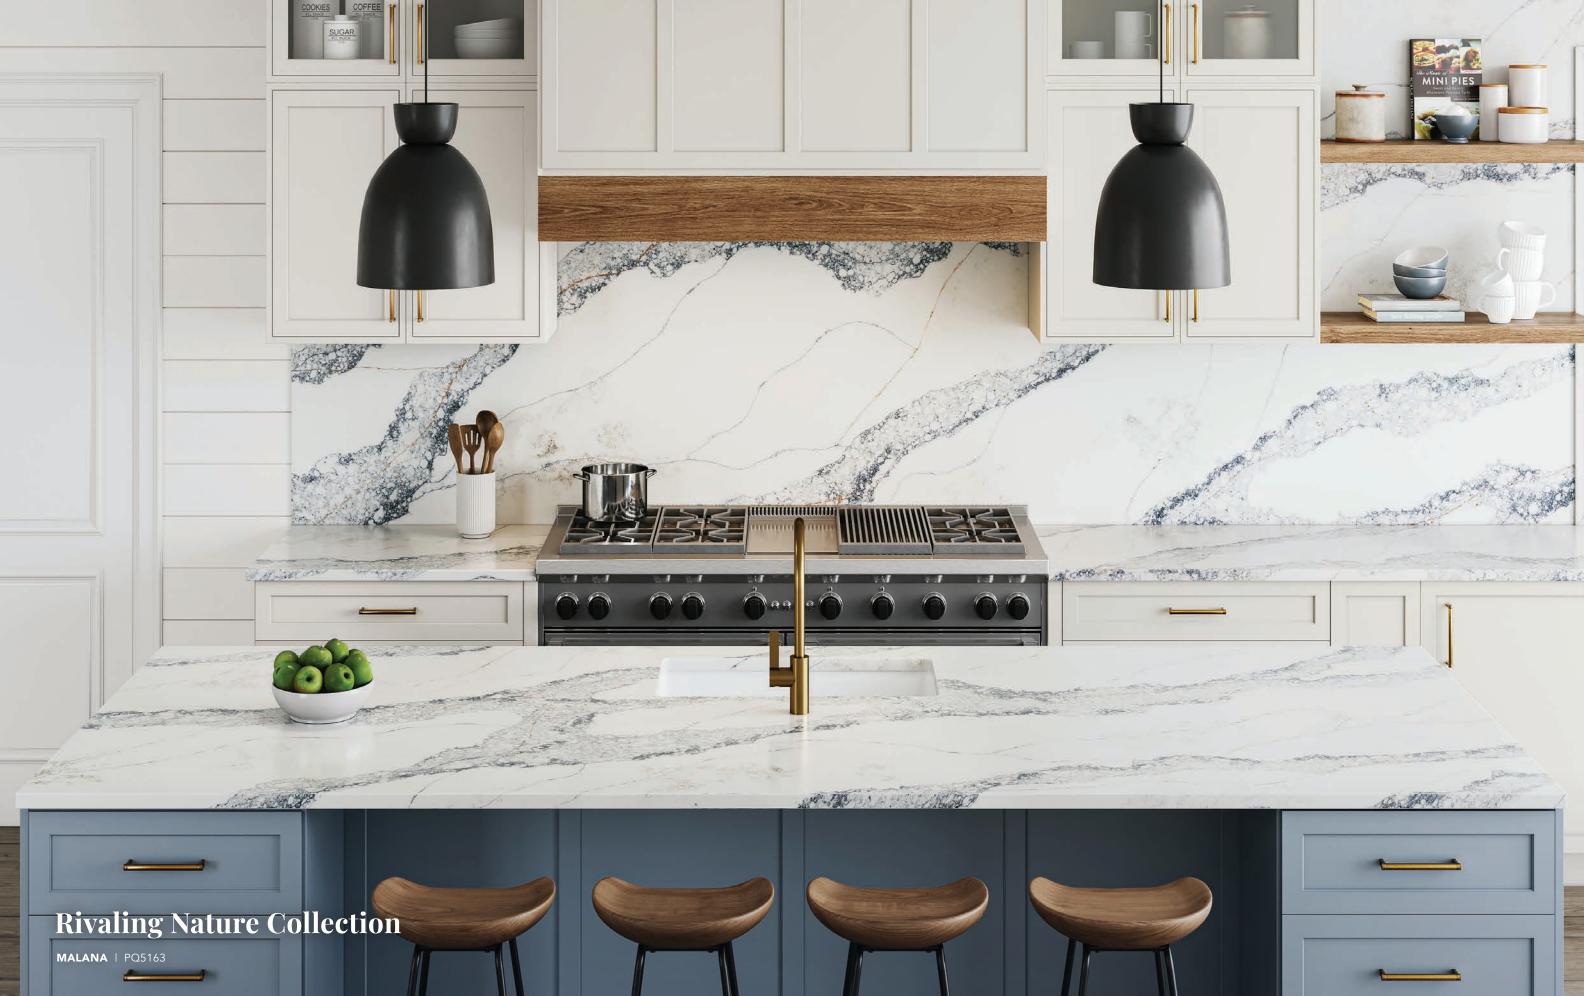

SONO SOLEIL | PQ5137 (Book-matched)

**SONO REALE** | PQ5156

(Book-matched)

ATLAS EMBER | PQ5164 (Book-matched)

(Book-matched)

IJEN BEIGE | PQ5160 (Book-matched)

MAGNOLIA PEARL | PQ5162 (Book-matched)

Full Collection Rivaling Nature

From the warmth of earthly tones to the cool, ethereal colors of the night sky and the delicate hues of clouds, our collection seamlessly transitions between contrasting palettes, mirroring the dynamic harmony found in nature. Our diverse range of styles offers both warm and cool toned options to create captivating spaces that evoke the beauty of the natural world. With stunning results that rival the nature around us, our collection invites you to experience a harmonious symphony of colors and textures in the comfort of your own home.

CHIARA CASCADE (BACKLIT & BOLD™) PQ5168 (Book-matched)

NEW

SIENNA GOLD | PQ5166 (Book-matched)

IJEN NOIR | PQ5161 (Book-matched)

MALANA | PQ5163

COASTAL DUNES | PQ5167

PQ5169 | (Book-matched)

IJEN AZUL | PQ5147 (Book-matched)