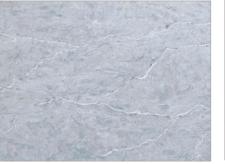

CREMA CLARET | PQ5171

Emerging as an oasis of neutral tranquility. The striking vein pattern of our Crema Claret slab echoes the paths of rivers, seeping into the earth, adding a touch of natural elegance to any space.