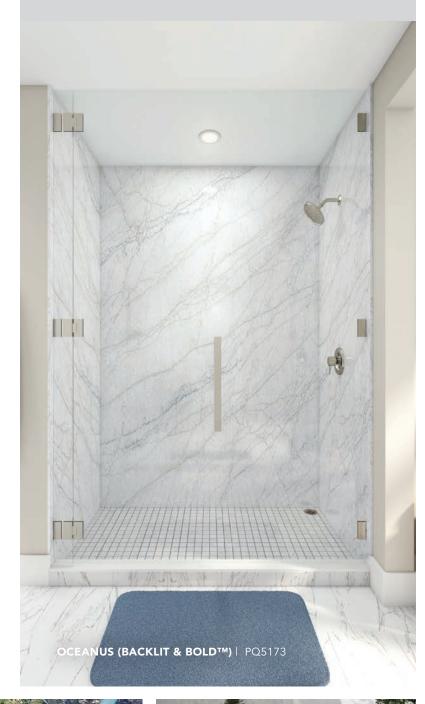

### OCEANUS (BACKLIT & BOLD™) | PQ5173

Capturing the essence of water's journey, with veins reminiscent of rivers carving their path back to the source. Each intricate Oceanus pattern tells a tale of resilience and fluidity, inviting you to witness nature's eternal flow.