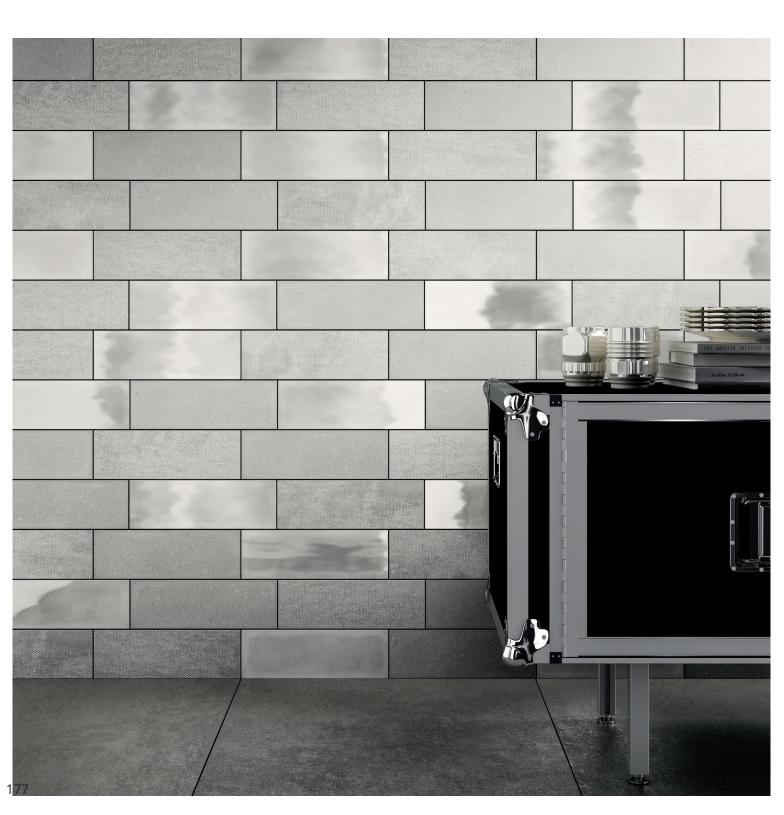

## **CAMP**

Various finishes transposed from textiles for an industrial design with a vintage feel.

Army Black

Army Blue

Army Green

Army Grey

Army White

## WALLTILE

4x12"x7mm Canvas

4x12"x7mm Glaze