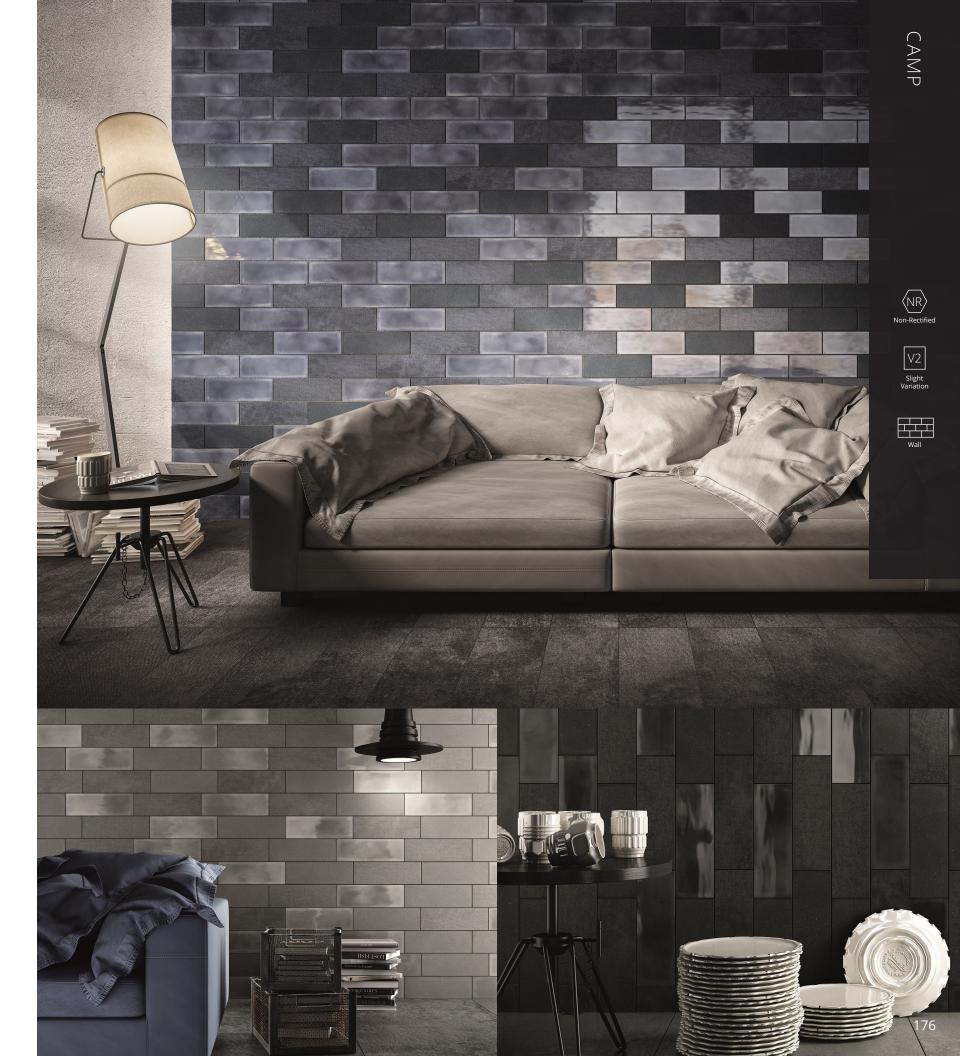

## **CAMP**

Various finishes transposed from textiles for an industrial design with a vintage feel.

Army Black

Army Blue

Army Green

Army Grey

Army White

## WALLTILE

4x12"x7mm Canvas

4x12"x7mm Glaze