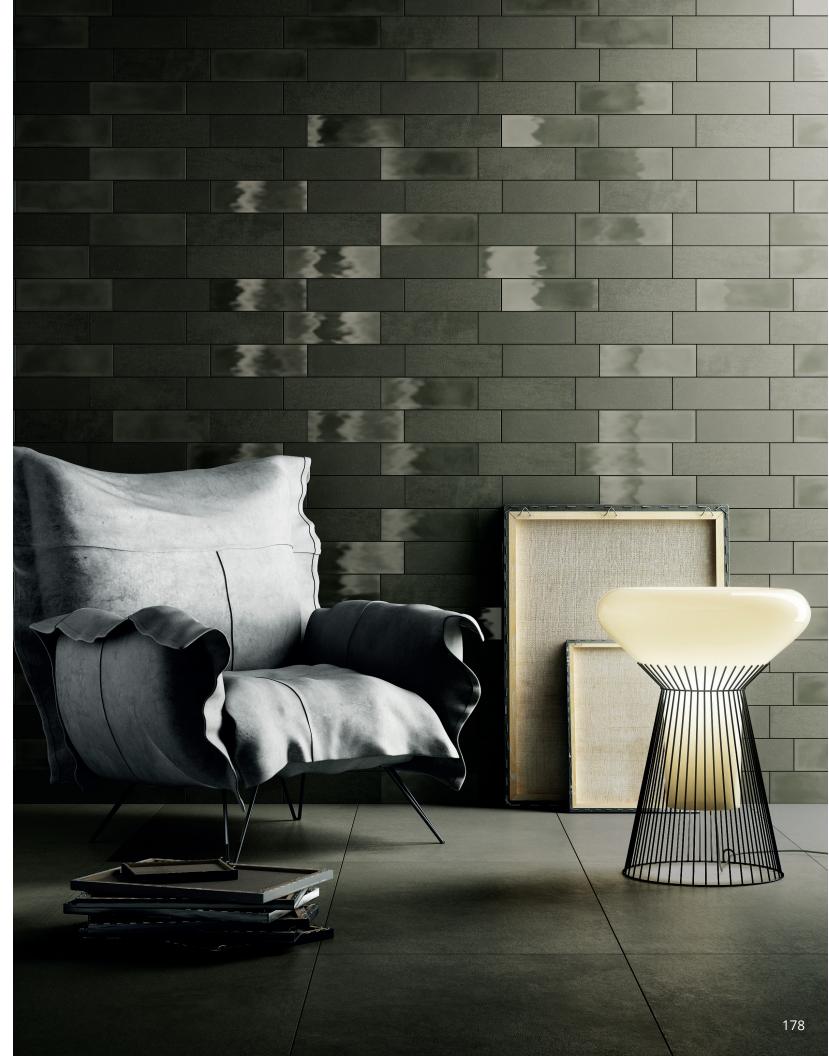

## **CAMP**

Various finishes transposed from textiles for an industrial design with a vintage feel.

Army Black

Army Blue

Army Green

Army Grey

Army White

## WALLTILE

4x12"x7mm Canvas

4x12"x7mm Glaze